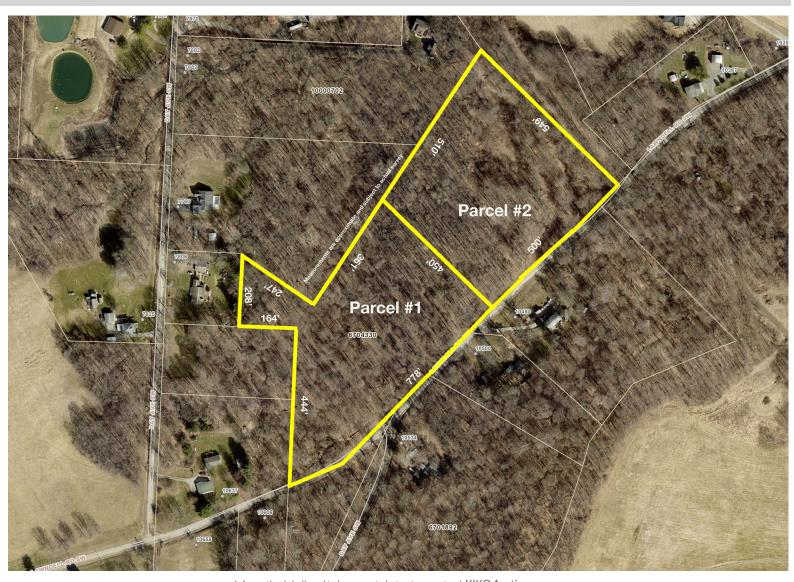

## 12 Wooded Acres W/ Nature & Timber

**FEATURES 2 BUILDING TRACTS** 

Absolute auction, all sells to the highest bidder. Location:

Information is believed to be accurate but not guaranteed. KIKO Auctioneers

**PARCEL #1:** 6.24 acres w/ woods & wildlife. 778' frontage on Lawndell Rd. & 450' overall in depth. Taxes are \$309.03 per half year.

**PARCEL #2:** 5.74 acres w/ woods & wildlife. 500' frontage on Lawndell Rd. & 500' overall depth. Taxes are \$317.11 per half year.

**NOTE:** Great location for wooded building sites w/ wildlife & nature. Buy 1 or both! For more information or help with financing contact Gene or Tina. Visit www.kikoauctions.com for additional pictures.